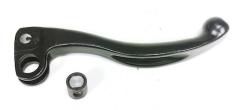

Use the 2mm hex to loosen the reach adjuster screw all the way out.

Remove barrel from OEM lever

Remove the barrel from the OEM lever

Insert barrel into ASV lever

Insert the barrel into the ASV lever

Use a 2mm hex counterclockwise to screw in the ASV lever

Adjust the screw until it is even with the lever

Push the retainer bolt through the top

Tighten the retainer screw on the ASV lever

**ADJUST LEVER REACH:** Loosen the acorn nut on the lever with a 10mm wrench. Then, use a 3mm hex on the inside screw to adjust reach. Once you have found your ideal reach, tighten the acorn nut.