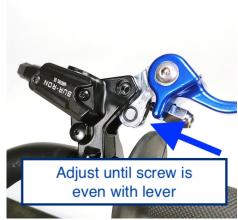

Adjust the screw until it is even with the lever

Push the retainer bolt through the top

Tighten the retainer screw on the ASV lever

**ADJUST LEVER REACH:** Loosen the acorn nut on the lever with a 10mm wrench. Then, use a 3mm hex on the inside screw to adjust reach. Once you have found your ideal reach, tighten the acorn nut.