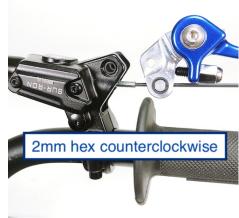

Use the 2mm hex to loosen the reach adjuster screw all the way out.

Remove barrel from OEM lever

Remove the barrel from the OEM lever

Insert barrel into ASV lever

Insert the barrel into the ASV lever

Use a 2mm hex counterclockwise to screw in the ASV lever