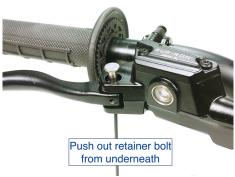

## **Tools Needed**

- 2mm, 3mm, and 4mm hex wrench

CAUTION: REMOVE BATTERY BEFORE ATTEMPTING INSTALL!

Use a 2mm hex wrench to remove the retainer screw located on top of the lever.

Push out the retainer bolt from underneath