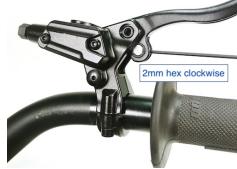

Use the 2mm hex to loosen the reach adjuster screw all the way out.

Remove barrel from OEM lever

Remove the barrel from the OEM lever

Insert barrel into ASV lever

Insert the barrel into the ASV lever

Use a 2mm hex counterclockwise to screw in the ASV lever