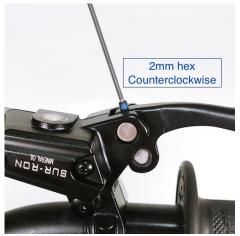

## **Tools Needed**

- 2mm, 3mm, and 4mm hex wrench

CAUTION: REMOVE BATTERY BEFORE ATTEMPTING INSTALL!

Use a 2mm hex wrench to remove the retainer screw located on top of the lever.

Push out the retainer bolt from underneath