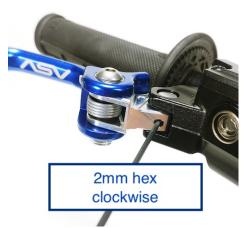

Use the 2mm hex to loosen the reach adjuster screw all the way out.

Remove barrel from OEM lever

Remove the barrel from the OEM lever

Insert barrel into ASV lever

Insert the barrel into the ASV lever

Use a 2mm hex counterclockwise to screw in the ASV lever