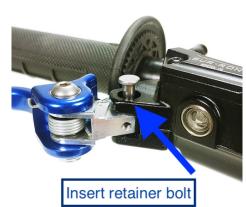

Adjust the screw until it is even with the lever

Push the retainer bolt through the top

Tighten the retainer screw on the ASV lever

**ADJUST LEVER REACH:** Loosen the acorn nut on the lever with a 10mm wrench. Then, use a 3mm hex on the inside screw to adjust reach. Once you have found your ideal reach, tighten the acorn nut.