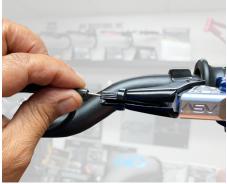

On the handlebar perch, loosen the cable adjuster locknut and tighten the cable adjuster all the way into the perch. Line up the openings to pull the cable out from the perch.

Use a 4mm hex to remove the bolt holding the lever on the perch. Carefully remove the lever, making sure to keep the nut, bolt and spring.

Remove the brake cable barrel from the brake lever.

Install the brake cable barrel and the perch spring into the ASV brake lever. Install the ASV brake lever fully into the perch.

Insert the brake cable back into the perch and tighten the brake cable adjustor all the way.