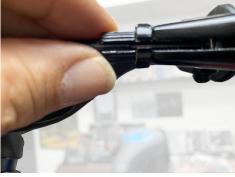

Remove the brake cable barrel from the brake lever.

Install the brake cable barrel and the perch spring into the ASV brake lever. Install the ASV brake lever fully into the perch.

Insert the brake cable back into the perch and tighten the brake cable adjustor all the way.