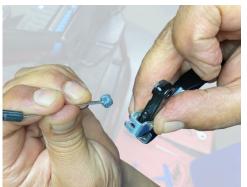

On the handlebar perch, loosen the cable adjuster locknut and tighten the cable adjuster all the way into the perch. Line up the openings to pull the cable out from the perch.

Use a 4mm hex to remove the bolt holding the lever on the perch. Carefully remove the lever, making sure to keep the nut, bolt and spring.