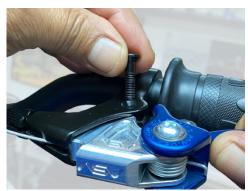

Use the original nut and bolt to secure the ASV lever to the perch.

To secure the rear, pull the brake cable arm frontward until it stops. While holding, pull the brake cable rearwards just enough to remove the slack. Then tighten the nut.