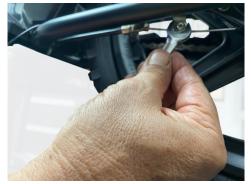

## **Tools Needed**

- 3mm, 4mm, and 5mm Allen wrench
- 10mm wrench
- Flat Head Screwdriver (for washer removal)

CAUTION: REMOVE BATTERY BEFORE ATTEMPTING INSTALL!

Start at the rear of the bike, underneath the swingarm is a nut that holds the brake cable. Use the 10mm wrench to loosen the brake cable nut.