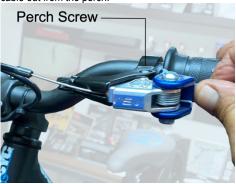

ADJUST PERCH POSITION: Locate the bolt underneath the stock perch. Use a 5mm Allen to loosen the bolt. Adjust the perch position so that the reach and grip is comfortable to the rider. Then tighten using the 5mm Allen.