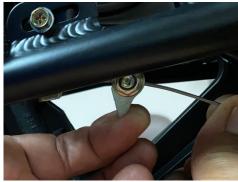

## **Tools Needed**

- 3mm, 4mm, and 5mm Allen wrench
- 10mm wrench
- Flat Head Screwdriver (for washer removal)

CAUTION: REMOVE BATTERY BEFORE ATTEMPTING INSTALL!

Start at the rear of the bike, underneath the swingarm is a nut that holds the brake cable. Use the 10mm wrench to loosen the brake cable nut.