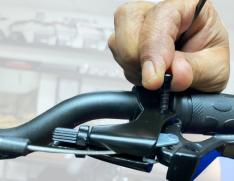

On the handlebar perch, loosen the cable adjuster locknut and tighten the cable adjuster all the way into the perch. Line up the openings to pull the cable out from the perch.

Use a 4mm hex to remove the bolt holding the lever on the perch. Carefully remove the lever, making sure to keep the nut, bolt and spring.